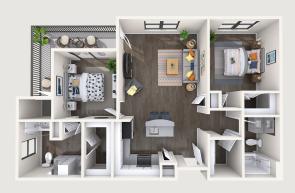

#### **RODIN**

2 Bed | 2 Bath | 1,385 sq. ft.

LONDON

2 Bed | 2 Bath | 1,654 sq. ft.