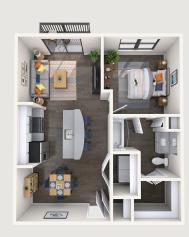

### A Space That Works for You

AMSTERDAM Studio | 1 Bath | 357 sq. ft.

ANGELICO Studio | 1 Bath | 659 sq. ft.

**ATHENS**1 Bed | 1 Bath | 672 sq. ft.

**SYDNEY**1 Bed | 1 Bath | 672 sq. ft.

BARCELONA
1 Bed | 1 Bath | 930 sq. ft.

RAPHAEL 1 Bed | 1 Bath | 877 sq. ft.

**BELLINI** 

1 Bed | 1 Bath | 930 sq. ft.

**MONTREAL** 

1 Bed | 1 Bath | 1,038 sq. ft.

**CARAVAGGIO** 

1 Bed | 1 Bath | 930 sq. ft.

**MOSCOW** 

2 Bed | 2 Bath | 930 sq. ft.

**ATLANTA** 

1 Bed | 1 Bath | 1,036 sq. ft.

**TORINO** 

2 Bed | 2 Bath | 1,114 sq. ft.