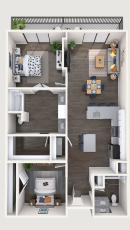

#### MICHAEL ANGELO

2 Bed | 2 Bath | 1,371 sq. ft.

**BOTTICELLI** 

2 Bed | 2 Bath | 1,597 sq. ft.

REMBRANDT

2 Bed | 2 Bath | 1,276 sq. ft.

**PARIS** 

2 Bed | 2 Bath | 1,174 sq. ft.

#### **RODIN**

2 Bed | 2 Bath | 1,385 sq. ft.

LONDON

2 Bed | 2 Bath | 1,654 sq. ft.