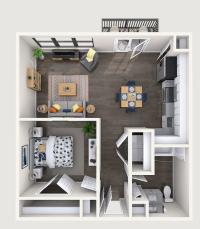

### A Space That Works for You

AMSTERDAM Studio | 1 Bath | 357 sq. ft.

ANGELICO Studio | 1 Bath | 659 sq. ft.

**ATHENS**1 Bed | 1 Bath | 672 sq. ft.

**SYDNEY**1 Bed | 1 Bath | 672 sq. ft.

BARCELONA
1 Bed | 1 Bath | 930 sq. ft.

RAPHAEL 1 Bed | 1 Bath | 877 sq. ft.

**BELLINI** 

1 Bed | 1 Bath | 930 sq. ft.

**MONTREAL** 

1 Bed | 1 Bath | 1,038 sq. ft.

**CARAVAGGIO** 

1 Bed | 1 Bath | 930 sq. ft.

**MOSCOW** 

2 Bed | 2 Bath | 930 sq. ft.

**ATLANTA** 

1 Bed | 1 Bath | 1,036 sq. ft.

**TORINO** 

2 Bed | 2 Bath | 1,114 sq. ft.