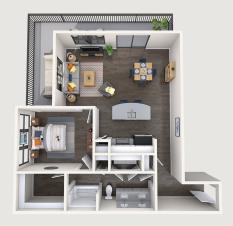

### A Space That Works for You

AMSTERDAM Studio | 1 Bath | 357 sq. ft.

ANGELICO Studio | 1 Bath | 659 sq. ft.

**ATHENS**1 Bed | 1 Bath | 672 sq. ft.

**SYDNEY**1 Bed | 1 Bath | 672 sq. ft.

BARCELONA
1 Bed | 1 Bath | 930 sq. ft.

RAPHAEL 1 Bed | 1 Bath | 877 sq. ft.

**BELLINI** 

1 Bed | 1 Bath | 930 sq. ft.

**MONTREAL** 

1 Bed | 1 Bath | 1,038 sq. ft.

**CARAVAGGIO** 

1 Bed | 1 Bath | 930 sq. ft.

**MOSCOW** 