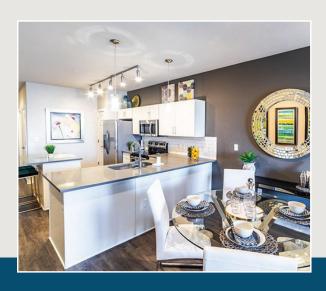

## APARTMENT FEATURES

# Granite or Quartz Countertops\* Spacious Walkin Closets Full-Size Washer and Dryer\* Luxury Garden Tub\*

# Private Balcony or Patio\* Culinary Kitchen with Contemporary Cabinets Granite Countertops\* Faux Wood

Flooring