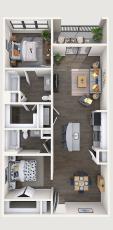

### A Space That Works for You

AMSTERDAM Studio | 1 Bath | 357 sq. ft.

ANGELICO Studio | 1 Bath | 659 sq. ft.

**ATHENS**1 Bed | 1 Bath | 672 sq. ft.

**SYDNEY**1 Bed | 1 Bath | 672 sq. ft.

BARCELONA
1 Bed | 1 Bath | 930 sq. ft.

RAPHAEL 1 Bed | 1 Bath | 877 sq. ft.

**BELLINI** 

1 Bed | 1 Bath | 930 sq. ft.

**MONTREAL** 

1 Bed | 1 Bath | 1,038 sq. ft.

**CARAVAGGIO** 

1 Bed | 1 Bath | 930 sq. ft.

**MOSCOW** 

2 Bed | 2 Bath | 930 sq. ft.

**ATLANTA** 

1 Bed | 1 Bath | 1,036 sq. ft.

**TORINO** 

2 Bed | 2 Bath | 1,114 sq. ft.

#### MICHAEL ANGELO

2 Bed | 2 Bath | 1,371 sq. ft.

**BOTTICELLI** 

2 Bed | 2 Bath | 1,597 sq. ft.

REMBRANDT

2 Bed | 2 Bath | 1,276 sq. ft.

**PARIS** 

2 Bed | 2 Bath | 1,174 sq. ft.

#### **RODIN**

2 Bed | 2 Bath | 1,385 sq. ft.

LONDON

2 Bed | 2 Bath | 1,654 sq. ft.