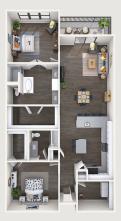

### A Space That Works for You

AMSTERDAM Studio | 1 Bath | 357 sq. ft.

ANGELICO Studio | 1 Bath | 659 sq. ft.

**ATHENS**1 Bed | 1 Bath | 672 sq. ft.

**SYDNEY**1 Bed | 1 Bath | 672 sq. ft.

BARCELONA
1 Bed | 1 Bath | 930 sq. ft.

RAPHAEL 1 Bed | 1 Bath | 877 sq. ft.

**BELLINI** 

1 Bed | 1 Bath | 930 sq. ft.

**MONTREAL** 

1 Bed | 1 Bath | 1,038 sq. ft.

**CARAVAGGIO** 

1 Bed | 1 Bath | 930 sq. ft.

**MOSCOW** 

2 Bed | 2 Bath | 930 sq. ft.

**ATLANTA** 

1 Bed | 1 Bath | 1,036 sq. ft.

**TORINO** 

2 Bed | 2 Bath | 1,114 sq. ft.

#### MICHAEL ANGELO

2 Bed | 2 Bath | 1,371 sq. ft.

**BOTTICELLI** 

2 Bed | 2 Bath | 1,597 sq. ft.

REMBRANDT

2 Bed | 2 Bath | 1,276 sq. ft.

**PARIS** 

2 Bed | 2 Bath | 1,174 sq. ft.

#### **RODIN**

2 Bed | 2 Bath | 1,385 sq. ft.

LONDON

2 Bed | 2 Bath | 1,654 sq. ft.