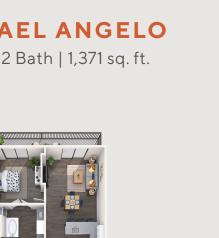

#### MICHAEL ANGELO

2 Bed | 2 Bath | 1,371 sq. ft.

**BOTTICELLI** 

2 Bed | 2 Bath | 1,597 sq. ft.

REMBRANDT

2 Bed | 2 Bath | 1,276 sq. ft.

**PARIS** 

2 Bed | 2 Bath | 1,174 sq. ft.