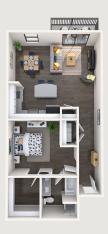

### A Space That Works for You

AMSTERDAM Studio | 1 Bath | 357 sq. ft.

ANGELICO Studio | 1 Bath | 659 sq. ft.

**ATHENS**1 Bed | 1 Bath | 672 sq. ft.

**SYDNEY**1 Bed | 1 Bath | 672 sq. ft.

BARCELONA
1 Bed | 1 Bath | 930 sq. ft.

RAPHAEL 1 Bed | 1 Bath | 877 sq. ft.

**BELLINI** 

1 Bed | 1 Bath | 930 sq. ft.

**MONTREAL** 

1 Bed | 1 Bath | 1,038 sq. ft.

**CARAVAGGIO** 

1 Bed | 1 Bath | 930 sq. ft.

**MOSCOW** 