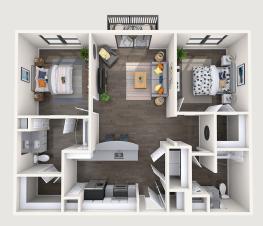

### A Space That Works for You

AMSTERDAM Studio | 1 Bath | 357 sq. ft.

ANGELICO Studio | 1 Bath | 659 sq. ft.

**ATHENS**1 Bed | 1 Bath | 672 sq. ft.

**SYDNEY**1 Bed | 1 Bath | 672 sq. ft.

BARCELONA
1 Bed | 1 Bath | 930 sq. ft.

RAPHAEL 1 Bed | 1 Bath | 877 sq. ft.

**BELLINI** 

1 Bed | 1 Bath | 930 sq. ft.

**MONTREAL** 

1 Bed | 1 Bath | 1,038 sq. ft.

**CARAVAGGIO** 

1 Bed | 1 Bath | 930 sq. ft.

**MOSCOW** 

2 Bed | 2 Bath | 930 sq. ft.

**ATLANTA** 

1 Bed | 1 Bath | 1,036 sq. ft.

**TORINO** 

2 Bed | 2 Bath | 1,114 sq. ft.

#### MICHAEL ANGELO

2 Bed | 2 Bath | 1,371 sq. ft.

**BOTTICELLI** 

2 Bed | 2 Bath | 1,597 sq. ft.

REMBRANDT

2 Bed | 2 Bath | 1,276 sq. ft.

**PARIS** 

2 Bed | 2 Bath | 1,174 sq. ft.

#### **RODIN**

2 Bed | 2 Bath | 1,385 sq. ft.

LONDON

2 Bed | 2 Bath | 1,654 sq. ft.