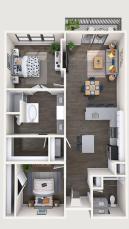

#### MICHAEL ANGELO

2 Bed | 2 Bath | 1,371 sq. ft.

**BOTTICELLI** 

2 Bed | 2 Bath | 1,597 sq. ft.

REMBRANDT

2 Bed | 2 Bath | 1,276 sq. ft.

**PARIS** 

2 Bed | 2 Bath | 1,174 sq. ft.

#### **RODIN**

2 Bed | 2 Bath | 1,385 sq. ft.

LONDON

2 Bed | 2 Bath | 1,654 sq. ft.