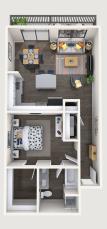

### A Space That Works for You

AMSTERDAM Studio | 1 Bath | 357 sq. ft.

ANGELICO Studio | 1 Bath | 659 sq. ft.

**ATHENS**1 Bed | 1 Bath | 672 sq. ft.

**SYDNEY**1 Bed | 1 Bath | 672 sq. ft.

BARCELONA
1 Bed | 1 Bath | 930 sq. ft.

RAPHAEL 1 Bed | 1 Bath | 877 sq. ft.

**BELLINI** 

1 Bed | 1 Bath | 930 sq. ft.

**MONTREAL** 

1 Bed | 1 Bath | 1,038 sq. ft.

**CARAVAGGIO** 

1 Bed | 1 Bath | 930 sq. ft.

**MOSCOW** 