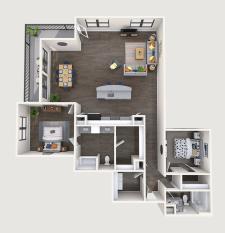

### A Space That Works for You

AMSTERDAM Studio | 1 Bath | 357 sq. ft.

ANGELICO Studio | 1 Bath | 659 sq. ft.

**ATHENS**1 Bed | 1 Bath | 672 sq. ft.

**SYDNEY**1 Bed | 1 Bath | 672 sq. ft.

BARCELONA
1 Bed | 1 Bath | 930 sq. ft.

RAPHAEL 1 Bed | 1 Bath | 877 sq. ft.

**BELLINI** 

1 Bed | 1 Bath | 930 sq. ft.

**MONTREAL** 

1 Bed | 1 Bath | 1,038 sq. ft.

**CARAVAGGIO** 

1 Bed | 1 Bath | 930 sq. ft.

**MOSCOW** 

2 Bed | 2 Bath | 930 sq. ft.

**ATLANTA** 

1 Bed | 1 Bath | 1,036 sq. ft.

**TORINO** 

2 Bed | 2 Bath | 1,114 sq. ft.

#### MICHAEL ANGELO

2 Bed | 2 Bath | 1,371 sq. ft.

**BOTTICELLI** 

2 Bed | 2 Bath | 1,597 sq. ft.

REMBRANDT

2 Bed | 2 Bath | 1,276 sq. ft.

**PARIS** 

2 Bed | 2 Bath | 1,174 sq. ft.

#### **RODIN**

2 Bed | 2 Bath | 1,385 sq. ft.

LONDON

2 Bed | 2 Bath | 1,654 sq. ft.