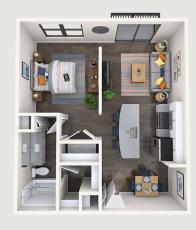

### A Space That Works for You

AMSTERDAM Studio | 1 Bath | 357 sq. ft.

ANGELICO Studio | 1 Bath | 659 sq. ft.

**ATHENS**1 Bed | 1 Bath | 672 sq. ft.

**SYDNEY**1 Bed | 1 Bath | 672 sq. ft.

BARCELONA
1 Bed | 1 Bath | 930 sq. ft.

RAPHAEL 1 Bed | 1 Bath | 877 sq. ft.

**BELLINI** 

1 Bed | 1 Bath | 930 sq. ft.

**MONTREAL** 

1 Bed | 1 Bath | 1,038 sq. ft.

**CARAVAGGIO** 

1 Bed | 1 Bath | 930 sq. ft.

**MOSCOW** 