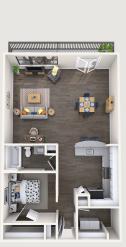

### A Space That Works for You

AMSTERDAM Studio | 1 Bath | 357 sq. ft.

ANGELICO Studio | 1 Bath | 659 sq. ft.

**ATHENS**1 Bed | 1 Bath | 672 sq. ft.

**SYDNEY**1 Bed | 1 Bath | 672 sq. ft.

BARCELONA
1 Bed | 1 Bath | 930 sq. ft.

RAPHAEL 1 Bed | 1 Bath | 877 sq. ft.

**BELLINI** 

1 Bed | 1 Bath | 930 sq. ft.

**MONTREAL** 

1 Bed | 1 Bath | 1,038 sq. ft.

**CARAVAGGIO** 

1 Bed | 1 Bath | 930 sq. ft.

**MOSCOW** 