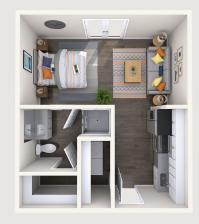

### A Space That Works for You

AMSTERDAM Studio | 1 Bath | 357 sq. ft.

ANGELICO Studio | 1 Bath | 659 sq. ft.

**ATHENS**1 Bed | 1 Bath | 672 sq. ft.

**SYDNEY**1 Bed | 1 Bath | 672 sq. ft.

BARCELONA
1 Bed | 1 Bath | 930 sq. ft.