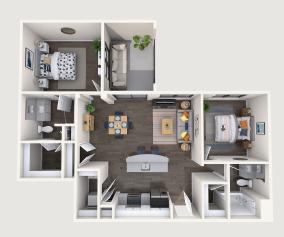

### A Space That Works for You

AMSTERDAM Studio | 1 Bath | 357 sq. ft.

ANGELICO Studio | 1 Bath | 659 sq. ft.

**ATHENS**1 Bed | 1 Bath | 672 sq. ft.

**SYDNEY**1 Bed | 1 Bath | 672 sq. ft.

BARCELONA
1 Bed | 1 Bath | 930 sq. ft.

RAPHAEL 1 Bed | 1 Bath | 877 sq. ft.

**BELLINI** 

1 Bed | 1 Bath | 930 sq. ft.

**MONTREAL** 

1 Bed | 1 Bath | 1,038 sq. ft.

**CARAVAGGIO** 

1 Bed | 1 Bath | 930 sq. ft.

**MOSCOW** 

2 Bed | 2 Bath | 930 sq. ft.

**ATLANTA** 

1 Bed | 1 Bath | 1,036 sq. ft.

**TORINO** 

2 Bed | 2 Bath | 1,114 sq. ft.

#### MICHAEL ANGELO

2 Bed | 2 Bath | 1,371 sq. ft.

**BOTTICELLI** 

2 Bed | 2 Bath | 1,597 sq. ft.

REMBRANDT

2 Bed | 2 Bath | 1,276 sq. ft.

**PARIS** 

2 Bed | 2 Bath | 1,174 sq. ft.

#### **RODIN**

2 Bed | 2 Bath | 1,385 sq. ft.

LONDON

2 Bed | 2 Bath | 1,654 sq. ft.