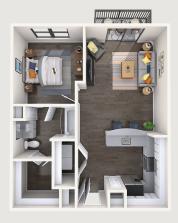

### A Space That Works for You

AMSTERDAM Studio | 1 Bath | 357 sq. ft.

ANGELICO Studio | 1 Bath | 659 sq. ft.

**ATHENS**1 Bed | 1 Bath | 672 sq. ft.

**SYDNEY**1 Bed | 1 Bath | 672 sq. ft.

BARCELONA
1 Bed | 1 Bath | 930 sq. ft.

RAPHAEL 1 Bed | 1 Bath | 877 sq. ft.

**BELLINI** 

1 Bed | 1 Bath | 930 sq. ft.

**MONTREAL** 

1 Bed | 1 Bath | 1,038 sq. ft.

**CARAVAGGIO** 

1 Bed | 1 Bath | 930 sq. ft.

**MOSCOW** 