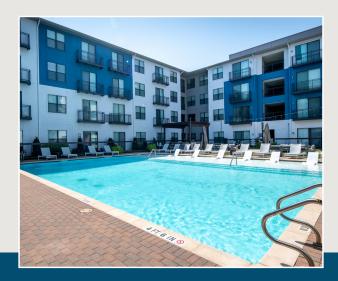

# COMMUNITY AMENITIES

Direct Access to Trinity Trails

Resident Lounge with an Entertaining Kitchen

24/7 Indoor & Outdoor High-Endurance Fitness Studio

Two Resort-Inspired Pools

Relaxing Courtyard with Outdoor Grilling & Gathering Areas