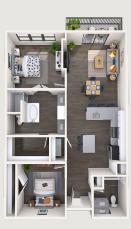

## A Space That Works for You

AMSTERDAM Studio | 1 Bath | 357 sq. ft.

Studio | 1 Bath | 659 sq. ft.

**ATHENS**1 Bed | 1 Bath | 672 sq. ft.

**SYDNEY**1 Bed | 1 Bath | 672 sq. ft.

BARCELONA
1 Bed | 1 Bath | 700 sq. ft.

RAPHAEL 1 Bed | 1 Bath | 877 sq. ft.

**BELLINI** 

1 Bed | 1 Bath | 930 sq. ft.

**MONTREAL** 

1 Bed | 1 Bath | 1,038 sq. ft.

**CARAVAGGIO** 

1 Bed | 1 Bath | 930 sq. ft.

**MOSCOW** 

2 Bed | 2 Bath | 930 sq. ft.

**ATLANTA** 

1 Bed | 1 Bath | 1,036 sq. ft.

#### **TORINO**

2 Bed | 2 Bath | 1,114 sq. ft.

#### MICHAEL ANGELO

2 Bed | 2 Bath | 1,371 sq. ft.

**BOTTICELLI** 

2 Bed | 2 Bath | 1,597 sq. ft.

REMBRANDT

2 Bed | 2 Bath | 1,276 sq. ft.

**PARIS** 

2 Bed | 2 Bath | 1,174 sq. ft.

#### RODIN

2 Bed | 2 Bath | 1,385 sq. ft.

LONDON

2 Bed | 2 Bath | 1,654 sq. ft.