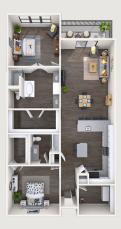

## A Space That Works for You

AMSTERDAM Studio | 1 Bath | 357 sq. ft.

Studio | 1 Bath | 659 sq. ft.

**ATHENS**1 Bed | 1 Bath | 672 sq. ft.

**SYDNEY**1 Bed | 1 Bath | 672 sq. ft.

BARCELONA
1 Bed | 1 Bath | 700 sq. ft.

RAPHAEL 1 Bed | 1 Bath | 877 sq. ft.

**BELLINI** 

1 Bed | 1 Bath | 930 sq. ft.

**MONTREAL** 

1 Bed | 1 Bath | 1,038 sq. ft.

**CARAVAGGIO** 

1 Bed | 1 Bath | 930 sq. ft.

**MOSCOW** 

2 Bed | 2 Bath | 930 sq. ft.

**ATLANTA** 

1 Bed | 1 Bath | 1,036 sq. ft.

#### **TORINO**

2 Bed | 2 Bath | 1,114 sq. ft.

#### MICHAEL ANGELO

2 Bed | 2 Bath | 1,371 sq. ft.

**BOTTICELLI** 

2 Bed | 2 Bath | 1,597 sq. ft.

REMBRANDT

2 Bed | 2 Bath | 1,276 sq. ft.

**PARIS** 

2 Bed | 2 Bath | 1,174 sq. ft.

#### RODIN

2 Bed | 2 Bath | 1,385 sq. ft.

LONDON

2 Bed | 2 Bath | 1,654 sq. ft.