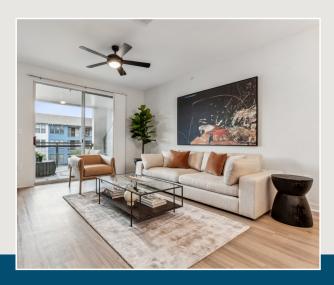

FEATURES

Open Concept
Living & Dining
Spaces
Stainless Steel
Appliances
Granite or Quartz
Countertops
Wood Style
Flooring

**Spacious Closets** 

Separate
Showers
& Bathtub
Enclosures\*
Full-Size Washer
& Dryer\*
Spruce Cleaning
Services\*

Thermostats\*
Keyless Entry\*

NFST

# COMMUNITY AMENITIES

Direct Access to Trinity Trails

Resident Lounge with an Entertaining Kitchen

24/7 Indoor & Outdoor High-Endurance Fitness Studio

Two Resort-Inspired Pools

Relaxing Courtyard with Outdoor Grilling & Gathering Areas

Riverfront Recreation Area with an Entertainment Stage

Bark Park & Luxury Dog Spa

Controlled Access
Parking Garage

#### NEARBY LOCATIONS

University Park Village 0.2 mile

Fort Worth Zoo 0.5 mile

Fort Worth Botanic Garden 1.3 miles

Texas Christian University
1.1 miles







## A Space That Works for You



AMSTERDAM Studio | 1 Bath | 357 sq. ft.



Studio | 1 Bath | 659 sq. ft.



**ATHENS**1 Bed | 1 Bath | 672 sq. ft.



**SYDNEY**1 Bed | 1 Bath | 672 sq. ft.



BARCELONA
1 Bed | 1 Bath | 700 sq. ft.



RAPHAEL 1 Bed | 1 Bath | 877 sq. ft.



**BELLINI** 

1 Bed | 1 Bath | 930 sq. ft.



**MONTREAL** 

1 Bed | 1 Bath | 1,038 sq. ft.



**CARAVAGGIO** 

1 Bed | 1 Bath | 930 sq. ft.



**MOSCOW** 

2 Bed | 2 Bath | 930 sq. ft.



**ATLANTA** 

1 Bed | 1 Bath | 1,036 sq. ft.



#### **TORINO**

2 Bed | 2 Bath | 1,114 sq. ft.



#### MICHAEL ANGELO

2 Bed | 2 Bath | 1,371 sq. ft.



**BOTTICELLI** 

2 Bed | 2 Bath | 1,597 sq. ft.



REMBRANDT

2 Bed | 2 Bath | 1,276 sq. ft.



**PARIS** 

2 Bed | 2 Bath | 1,174 sq. ft.



#### RODIN

2 Bed | 2 Bath | 1,385 sq.