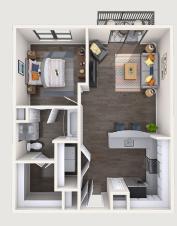

## A Space That Works for You

AMSTERDAM Studio | 1 Bath | 357 sq. ft.

Studio | 1 Bath | 659 sq. ft.

**ATHENS**1 Bed | 1 Bath | 672 sq. ft.

**SYDNEY**1 Bed | 1 Bath | 672 sq. ft.

BARCELONA
1 Bed | 1 Bath | 700 sq. ft.