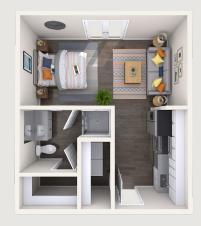

## A Space That Works for You

AMSTERDAM Studio | 1 Bath | 357 sq. ft.

Studio | 1 Bath | 659 sq. ft.

**ATHENS**1 Bed | 1 Bath | 672 sq. ft.

**SYDNEY**1 Bed | 1 Bath | 672 sq. ft.

BARCELONA
1 Bed | 1 Bath | 700 sq. ft.