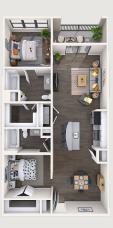

## A Space That Works for You

AMSTERDAM Studio | 1 Bath | 357 sq. ft.

Studio | 1 Bath | 659 sq. ft.

**ATHENS**1 Bed | 1 Bath | 672 sq. ft.

**SYDNEY**1 Bed | 1 Bath | 672 sq. ft.

BARCELONA
1 Bed | 1 Bath | 700 sq. ft.

RAPHAEL 1 Bed | 1 Bath | 877 sq. ft.

**BELLINI** 

1 Bed | 1 Bath | 930 sq. ft.

**MONTREAL** 

1 Bed | 1 Bath | 1,038 sq. ft.

**CARAVAGGIO** 

1 Bed | 1 Bath | 930 sq. ft.

**MOSCOW** 