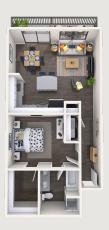

## A Space That Works for You

AMSTERDAM Studio | 1 Bath | 357 sq. ft.

Studio | 1 Bath | 659 sq. ft.

**ATHENS**1 Bed | 1 Bath | 672 sq. ft.

**SYDNEY**1 Bed | 1 Bath | 672 sq. ft.

BARCELONA
1 Bed | 1 Bath | 700 sq. ft.