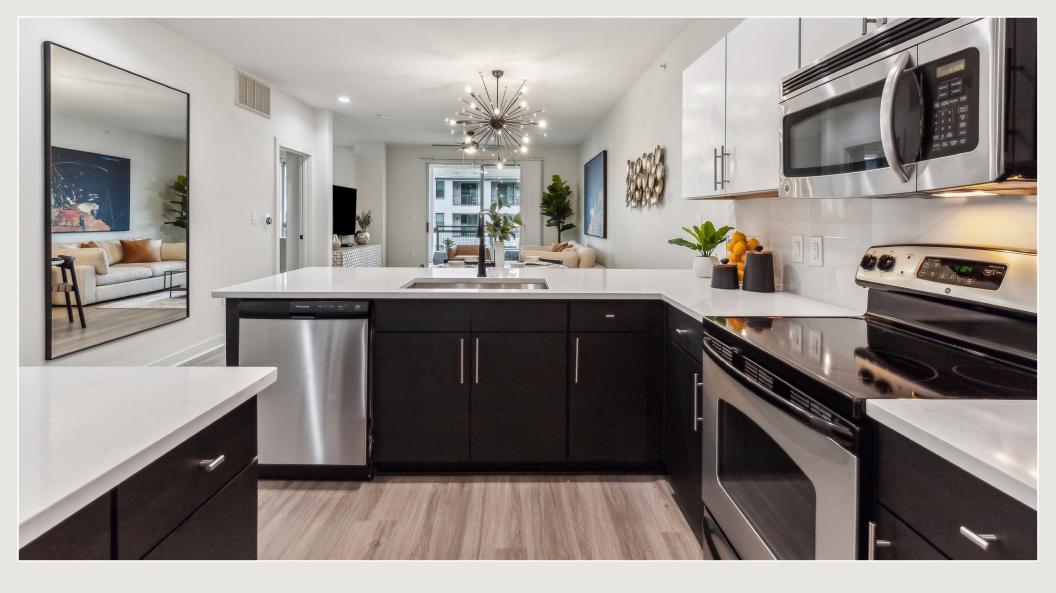

# APARTMENT FEATURES

Open Concept
Living & Dining
Spaces
Stainless Steel
Appliances
Granite or Quartz
Countertops
Wood Style
Flooring

**Spacious Closets** 

Separate
Showers
& Bathtub
Enclosures\*
Full-Size Washer
& Dryer\*
Spruce Cleaning
Services\*