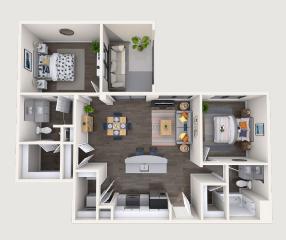

2 Bed | 2 Bath | 930 sq. ft.

**ATLANTA** 

1 Bed | 1 Bath | 1,036 sq. ft.

#### **TORINO**

2 Bed | 2 Bath | 1,114 sq. ft.

#### MICHAEL ANGELO

2 Bed | 2 Bath | 1,371 sq. ft.

**BOTTICELLI** 

2 Bed | 2 Bath | 1,597 sq. ft.

REMBRANDT

2 Bed | 2 Bath | 1,276 sq. ft.

**PARIS** 

2 Bed | 2 Bath | 1,174 sq. ft.

#### RODIN

2 Bed | 2 Bath | 1,385 sq. ft.

LONDON

2 Bed | 2 Bath | 1,654 sq. ft.