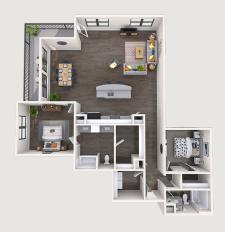

## A Space That Works for You

AMSTERDAM Studio | 1 Bath | 357 sq. ft.

Studio | 1 Bath | 659 sq. ft.

**ATHENS**1 Bed | 1 Bath | 672 sq. ft.

**SYDNEY**1 Bed | 1 Bath | 672 sq. ft.

BARCELONA
1 Bed | 1 Bath | 700 sq. ft.

RAPHAEL 1 Bed | 1 Bath | 877 sq. ft.

**BELLINI** 

1 Bed | 1 Bath | 930 sq. ft.

**MONTREAL** 

1 Bed | 1 Bath | 1,038 sq. ft.

**CARAVAGGIO** 

1 Bed | 1 Bath | 930 sq. ft.

**MOSCOW** 

2 Bed | 2 Bath | 930 sq. ft.

**ATLANTA** 

1 Bed | 1 Bath | 1,036 sq. ft.

#### **TORINO**

2 Bed | 2 Bath | 1,114 sq. ft.

#### MICHAEL ANGELO

2 Bed | 2 Bath | 1,371 sq. ft.

**BOTTICELLI** 

2 Bed | 2 Bath | 1,597 sq. ft.

REMBRANDT

2 Bed | 2 Bath | 1,276 sq. ft.

**PARIS** 

2 Bed | 2 Bath | 1,174 sq. ft.

#### RODIN

2 Bed | 2 Bath | 1,385 sq. ft.

LONDON

2 Bed | 2 Bath | 1,654 sq. ft.