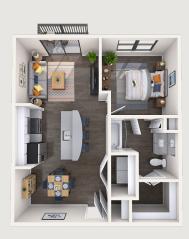

## A Space That Works for You

AMSTERDAM Studio | 1 Bath | 357 sq. ft.

Studio | 1 Bath | 659 sq. ft.

**ATHENS**1 Bed | 1 Bath | 672 sq. ft.

**SYDNEY**1 Bed | 1 Bath | 672 sq. ft.

BARCELONA
1 Bed | 1 Bath | 700 sq. ft.

RAPHAEL 1 Bed | 1 Bath | 877 sq. ft.

**BELLINI** 

1 Bed | 1 Bath | 930 sq. ft.

**MONTREAL** 

1 Bed | 1 Bath | 1,038 sq. ft.

**CARAVAGGIO** 

1 Bed | 1 Bath | 930 sq. ft.

**MOSCOW** 