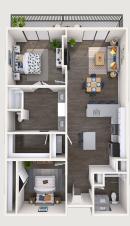

## A Space That Works for You

AMSTERDAM Studio | 1 Bath | 357 sq. ft.

Studio | 1 Bath | 659 sq. ft.

**ATHENS**1 Bed | 1 Bath | 672 sq. ft.

**SYDNEY**1 Bed | 1 Bath | 672 sq. ft.

BARCELONA
1 Bed | 1 Bath | 700 sq. ft.

RAPHAEL 1 Bed | 1 Bath | 877 sq. ft.

**BELLINI** 

1 Bed | 1 Bath | 930 sq. ft.

**MONTREAL** 

1 Bed | 1 Bath | 1,038 sq. ft.

**CARAVAGGIO** 

1 Bed | 1 Bath | 930 sq. ft.

**MOSCOW** 

2 Bed | 2 Bath | 930 sq. ft.

**ATLANTA** 

1 Bed | 1 Bath | 1,036 sq. ft.

#### **TORINO**

2 Bed | 2 Bath | 1,114 sq. ft.

#### MICHAEL ANGELO

2 Bed | 2 Bath | 1,371 sq. ft.

**BOTTICELLI** 

2 Bed | 2 Bath | 1,597 sq. ft.

REMBRANDT

2 Bed | 2 Bath | 1,276 sq. ft.

**PARIS** 

2 Bed | 2 Bath | 1,174 sq. ft.

#### RODIN

2 Bed | 2 Bath | 1,385 sq. ft.

LONDON

2 Bed | 2 Bath | 1,654 sq. ft.