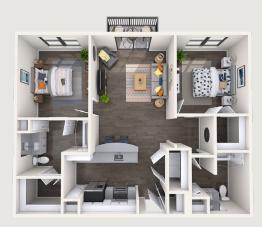

2 Bed | 2 Bath | 930 sq. ft.

**ATLANTA** 

1 Bed | 1 Bath | 1,036 sq. ft.

#### **TORINO**

2 Bed | 2 Bath | 1,114 sq. ft.

#### MICHAEL ANGELO

2 Bed | 2 Bath | 1,371 sq. ft.

**BOTTICELLI** 

2 Bed | 2 Bath | 1,597 sq. ft.

REMBRANDT

2 Bed | 2 Bath | 1,276 sq. ft.

**PARIS** 

2 Bed | 2 Bath | 1,174 sq. ft.

#### RODIN

2 Bed | 2 Bath | 1,385 sq. ft.

LONDON

2 Bed | 2 Bath | 1,654 sq. ft.