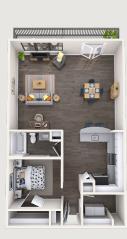

## A Space That Works for You

AMSTERDAM Studio | 1 Bath | 357 sq. ft.

Studio | 1 Bath | 659 sq. ft.

**ATHENS**1 Bed | 1 Bath | 672 sq. ft.

**SYDNEY**1 Bed | 1 Bath | 672 sq. ft.

BARCELONA
1 Bed | 1 Bath | 700 sq. ft.