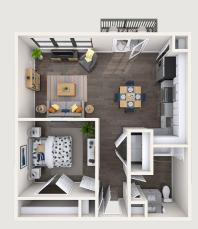

## A Space That Works for You

AMSTERDAM Studio | 1 Bath | 357 sq. ft.

Studio | 1 Bath | 659 sq. ft.

**ATHENS**1 Bed | 1 Bath | 672 sq. ft.

**SYDNEY**1 Bed | 1 Bath | 672 sq. ft.

BARCELONA
1 Bed | 1 Bath | 700 sq. ft.