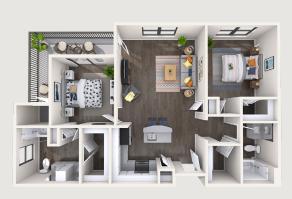

## A Space That Works for You

AMSTERDAM Studio | 1 Bath | 357 sq. ft.

Studio | 1 Bath | 659 sq. ft.

**ATHENS**1 Bed | 1 Bath | 672 sq. ft.

**SYDNEY**1 Bed | 1 Bath | 672 sq. ft.

BARCELONA
1 Bed | 1 Bath | 700 sq. ft.

RAPHAEL 1 Bed | 1 Bath | 877 sq. ft.

**BELLINI** 

1 Bed | 1 Bath | 930 sq. ft.

**MONTREAL** 

1 Bed | 1 Bath | 1,038 sq. ft.

**CARAVAGGIO** 

1 Bed | 1 Bath | 930 sq. ft.

**MOSCOW** 

2 Bed | 2 Bath | 930 sq. ft.

**ATLANTA** 

1 Bed | 1 Bath | 1,036 sq. ft.

#### **TORINO**

2 Bed | 2 Bath | 1,114 sq. ft.

#### MICHAEL ANGELO

2 Bed | 2 Bath | 1,371 sq. ft.

**BOTTICELLI** 

2 Bed | 2 Bath | 1,597 sq. ft.

REMBRANDT

2 Bed | 2 Bath | 1,276 sq. ft.

**PARIS** 

2 Bed | 2 Bath | 1,174 sq. ft.

#### RODIN

2 Bed | 2 Bath | 1,385 sq. ft.

LONDON

2 Bed | 2 Bath | 1,654 sq. ft.