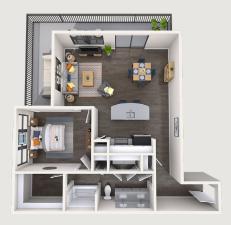

## A Space That Works for You

AMSTERDAM Studio | 1 Bath | 357 sq. ft.

Studio | 1 Bath | 659 sq. ft.

**ATHENS**1 Bed | 1 Bath | 672 sq. ft.

**SYDNEY**1 Bed | 1 Bath | 672 sq. ft.

BARCELONA
1 Bed | 1 Bath | 700 sq. ft.