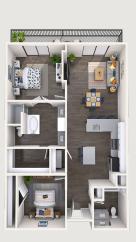

## A Space That Works for You

AMSTERDAM Studio | 1 Bath | 357 sq. ft.

Studio | 1 Bath | 659 sq. ft.

**ATHENS**1 Bed | 1 Bath | 672 sq. ft.

**SYDNEY**1 Bed | 1 Bath | 672 sq. ft.

BARCELONA
1 Bed | 1 Bath | 700 sq. ft.

RAPHAEL 1 Bed | 1 Bath | 877 sq. ft.

**BELLINI** 

1 Bed | 1 Bath | 930 sq. ft.

**MONTREAL** 

1 Bed | 1 Bath | 1,038 sq. ft.

**CARAVAGGIO** 

1 Bed | 1 Bath | 930 sq. ft.

**MOSCOW** 

2 Bed | 2 Bath | 930 sq. ft.

**ATLANTA** 

1 Bed | 1 Bath | 1,036 sq. ft.

#### **TORINO**

2 Bed | 2 Bath | 1,114 sq. ft.

#### MICHAEL ANGELO

2 Bed | 2 Bath | 1,371 sq. ft.

**BOTTICELLI** 

2 Bed | 2 Bath | 1,597 sq. ft.

REMBRANDT

2 Bed | 2 Bath | 1,276 sq. ft.

**PARIS** 

2 Bed | 2 Bath | 1,174 sq. ft.

#### RODIN

2 Bed | 2 Bath | 1,385 sq. ft.

LONDON

2 Bed | 2 Bath | 1,654 sq. ft.