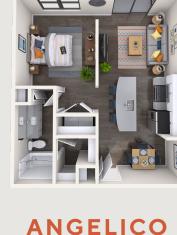

## A Space That Works for You

AMSTERDAM Studio | 1 Bath | 357 sq. ft.

Studio | 1 Bath | 659 sq. ft.

**ATHENS**1 Bed | 1 Bath | 672 sq. ft.

**SYDNEY**1 Bed | 1 Bath | 672 sq. ft.

BARCELONA
1 Bed | 1 Bath | 700 sq. ft.

RAPHAEL 1 Bed | 1 Bath | 877 sq. ft.

**BELLINI** 

1 Bed | 1 Bath | 930 sq. ft.

**MONTREAL** 

1 Bed | 1 Bath | 1,038 sq. ft.

**CARAVAGGIO** 

1 Bed | 1 Bath | 930 sq. ft.

**MOSCOW** 