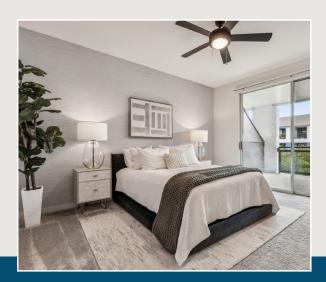

# APARTMENT FEATURES

Open Concept
Living & Dining
Spaces
Stainless Steel
Appliances
Granite or Quartz
Countertops
Wood Style
Flooring

**Spacious Closets** 

Separate
Showers
& Bathtub
Enclosures\*
Full-Size Washer
& Dryer\*
Spruce Cleaning
Services\*